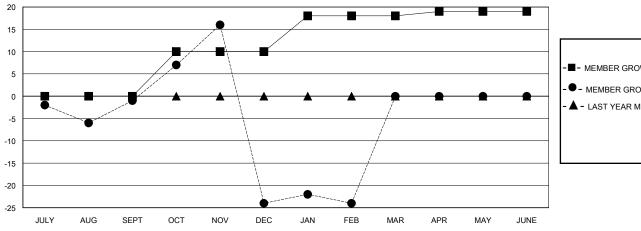

## District 19 S

Results as of: 2/29/2024

| GMT: | LOCATION WASHINGTON | GMT CA |
|------|---------------------|--------|

|                       | Club          | s         |               |               | Men                   | nbers                   |                                                    |
|-----------------------|---------------|-----------|---------------|---------------|-----------------------|-------------------------|----------------------------------------------------|
| RESULTS FOR 2023-2024 |               |           |               | RESULTS F     | OR 2023-2024          |                         |                                                    |
| QUARTER               | NEW CLUB GOAL | NEW CLUBS | DROPPED CLUBS | QUARTER MEMB  | ER GROWTH NET<br>GOAL | MEMBER GROWTH<br>ACTUAL | DROPPED<br>MEMBERS ACTUAL<br>(including transfers) |
| JULY/AUG/SEPT         | 1             | 0         | 0             | JULY/AUG/SEPT | 0                     | 42                      | 41                                                 |
| OCT/NOV/DEC           | 0             | 0         | 1             | OCT/NOV/DEC   | 10                    | 49                      | 70                                                 |
| JAN/FEB/MAR           | 0             | 0         | 0             | JAN/FEB/MAR   | 8                     | 28                      | 27                                                 |
| APR/MAY/JUNE          | 1             | 0         | 0             | APR/MAY/JUNE  | 1                     | 0                       | 0                                                  |

## GOALS AND ACTUAL MEMBERS CUMULATIVE

| -■- | MEMBER | GROWTH | NET | GOAL |
|-----|--------|--------|-----|------|
|-----|--------|--------|-----|------|

- MEMBER GROWTH ACTUAL

- LAST YEAR MEMBERSHIP ACTUAL