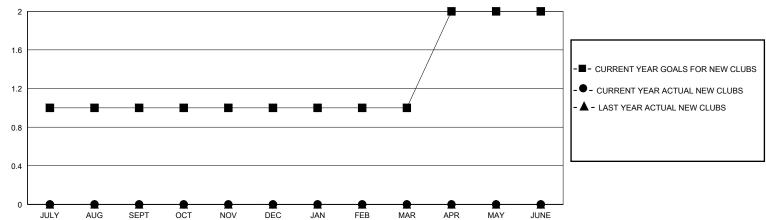

## District 19 S

Results as of: 2/29/2024

| GMT: | LOCATION WASHINGTON | GMT CA |
|------|---------------------|--------|

|                       | Club          | s         |               |               | Men                   | nbers                   |                                                    |
|-----------------------|---------------|-----------|---------------|---------------|-----------------------|-------------------------|----------------------------------------------------|
| RESULTS FOR 2023-2024 |               |           |               | RESULTS F     | OR 2023-2024          |                         |                                                    |
| QUARTER               | NEW CLUB GOAL | NEW CLUBS | DROPPED CLUBS | QUARTER MEMB  | ER GROWTH NET<br>GOAL | MEMBER GROWTH<br>ACTUAL | DROPPED<br>MEMBERS ACTUAL<br>(including transfers) |
| JULY/AUG/SEPT         | 1             | 0         | 0             | JULY/AUG/SEPT | 0                     | 42                      | 41                                                 |
| OCT/NOV/DEC           | 0             | 0         | 1             | OCT/NOV/DEC   | 10                    | 49                      | 70                                                 |
| JAN/FEB/MAR           | 0             | 0         | 0             | JAN/FEB/MAR   | 8                     | 28                      | 27                                                 |
| APR/MAY/JUNE          | 1             | 0         | 0             | APR/MAY/JUNE  | 1                     | 0                       | 0                                                  |

## GOALS AND ACTUAL NEW CLUBS CUMULATIVE